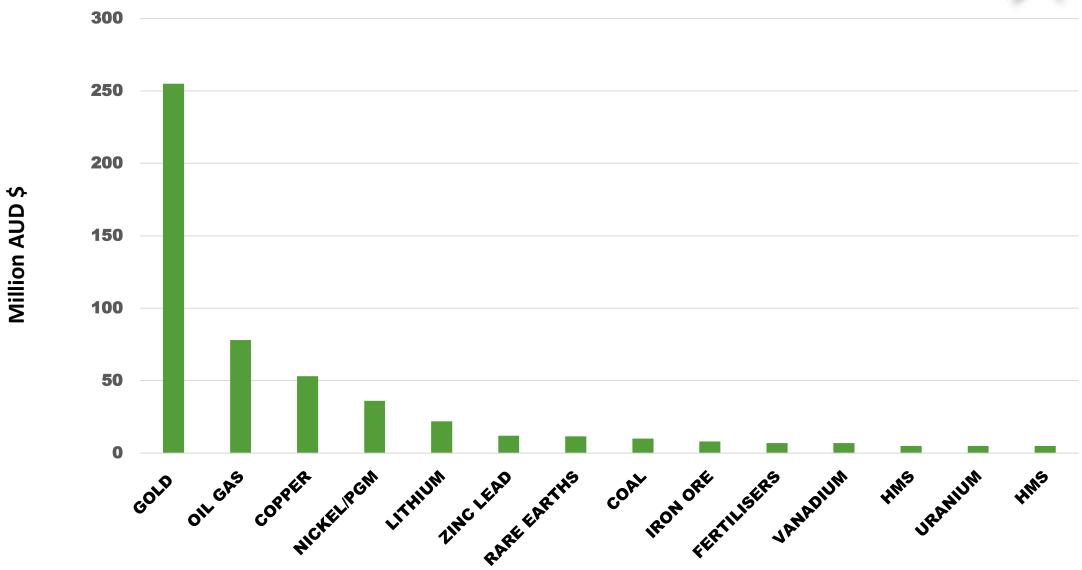

#### **COMMODITIES EXPLORATION EXPENDITURE Q1 21**

■ TOTAL EXPLORATION \$ Millions