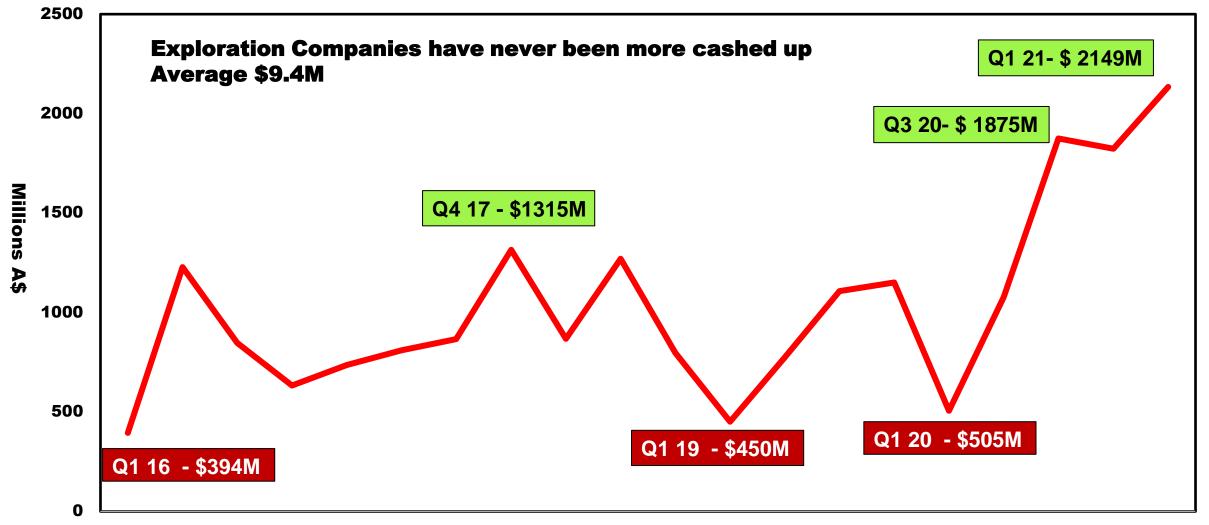

# APPENDIX 5B - TOTAL CAPITAL RAISING - ASX RESOURCE COMPANIES Last 5 years

Q1 16 Q2 16 Q3 16 Q4 16 Q1 17 Q2 17 Q3 17 Q4 17 Q1 18 Q2 18 Q4 18 Q1 19 Q2 19 Q3 19 Q4 19 Q1 20 Q2 20 Q3 20 Q4 20 Q1 21

—TOTAL CAPITAL RAISING