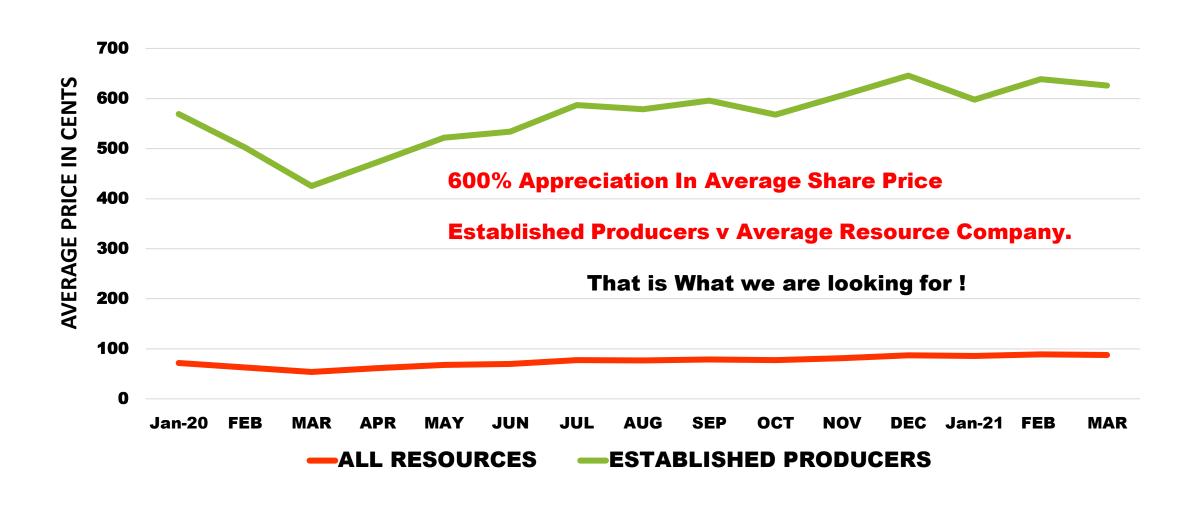

# BRIDGING THE GAP BETWEEN ESTABLISHED PRODUCERS & THE AVERAGE ASX RESOURCE COMPANY

# ALL RESOURCE COMPANIES AVERAGE SHARE PRICE OVER LAST 4 YEARS.

—ALL ASX RESOURCE COMPANIES

INFORMATION FROM – AUSTEXDATA