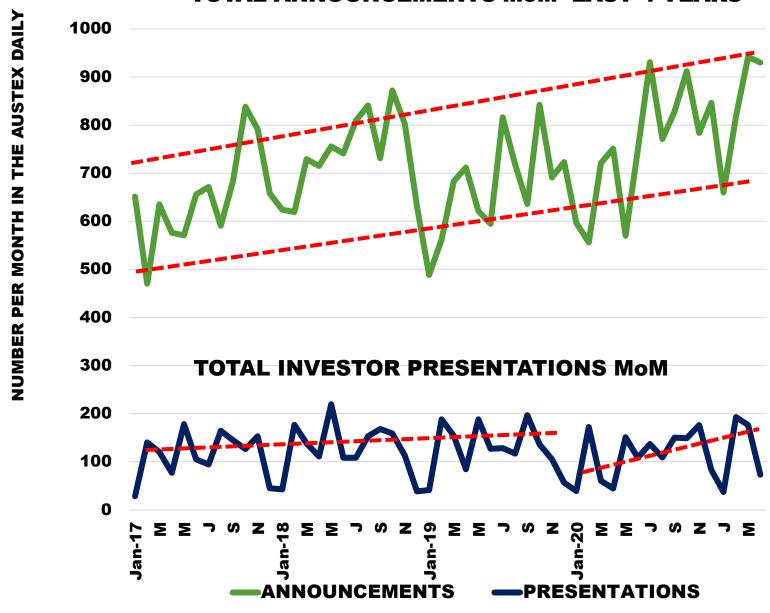

#### **TOTAL ANNOUNCEMENTS MoM -LAST 4 YEARS**

- The AUSTEX DAILY reviews & summarises every technical ASX Project announcement & Every Investor Presentation.
- AROUND 6% GROWTH pa in Announcements.
- 45,000 TO DATE, Made up of 38,600 announcements & 6,500 Investor Presentations.