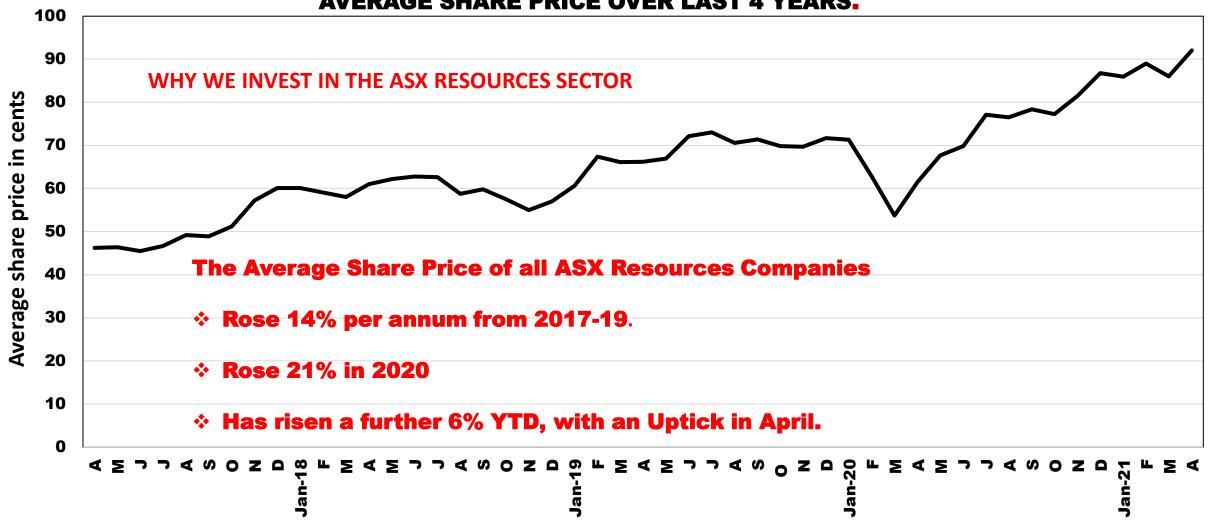

#### WHY ARE WE ALL HERE TODAY - RESOURCES A GREAT PLACE TO INVEST

# ALL RESOURCE COMPANIES AVERAGE SHARE PRICE OVER LAST 4 YEARS.

—ALL ASX RESOURCE COMPANIES

INFORMATION FROM – AUSTEXDATA

#### **TOTAL ANNOUNCEMENTS MoM -LAST 4 YEARS**

- The AUSTEX DAILY reviews & summarises every technical ASX Project announcement & Every Investor Presentation.
- AROUND 6% GROWTH pa in Announcements.
- 45,000 TO DATE, Made up of 38,600 announcements & 6,500 Investor Presentations.