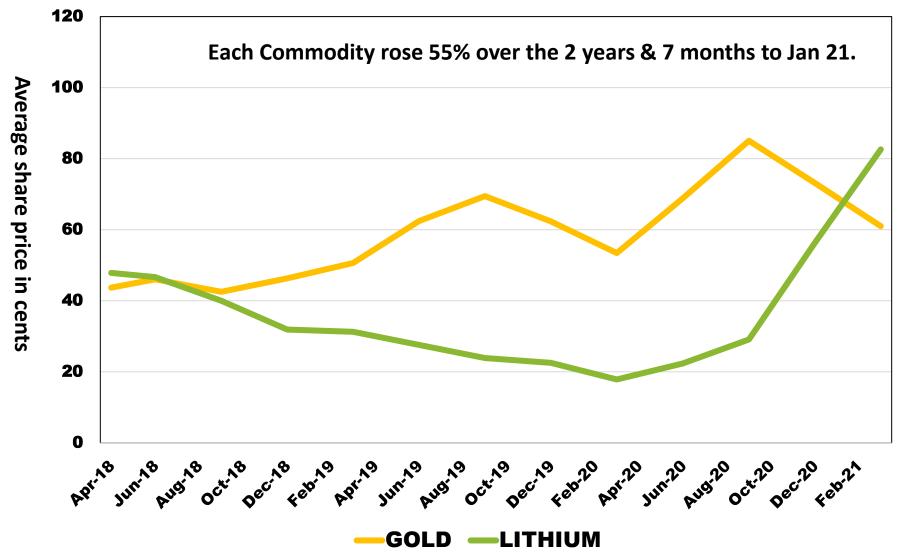

#### **COMPARING AVERAGE SHARE PRICE GOLD & LITHIUM – Last 3 years.**

The different pathways -

GOLD – Steady Rise with periodic Peaks dependent upon Investors take on Global Stability.

LITHIUM – Similar increase from Jun 18 to Jan 21. The Price is affected by the Market's perception of Supply/Demand.