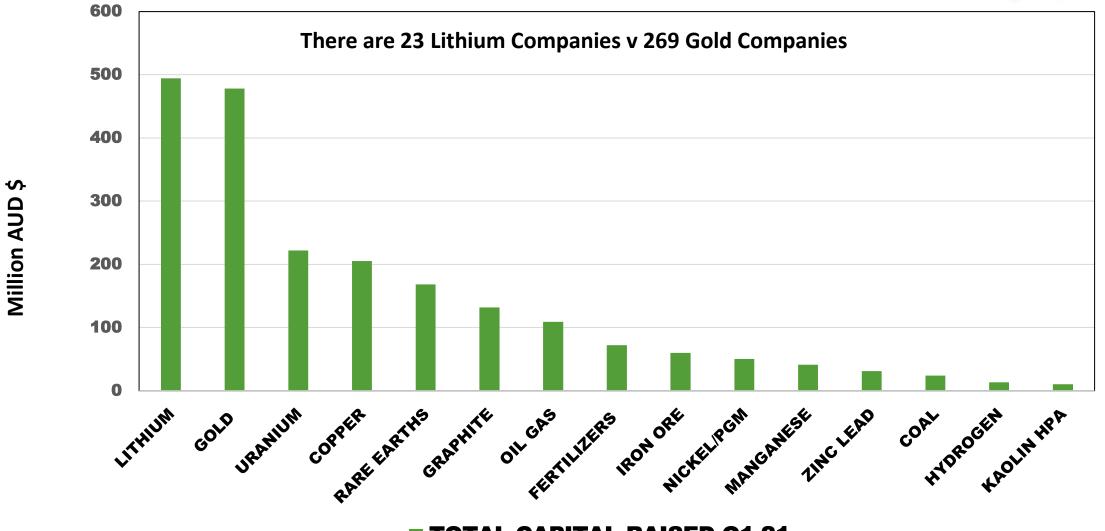

#### **CAPITAL RAISING Q1 21 – By COMMODITY FOCUS**

■ TOTAL CAPITAL RAISED Q1 21