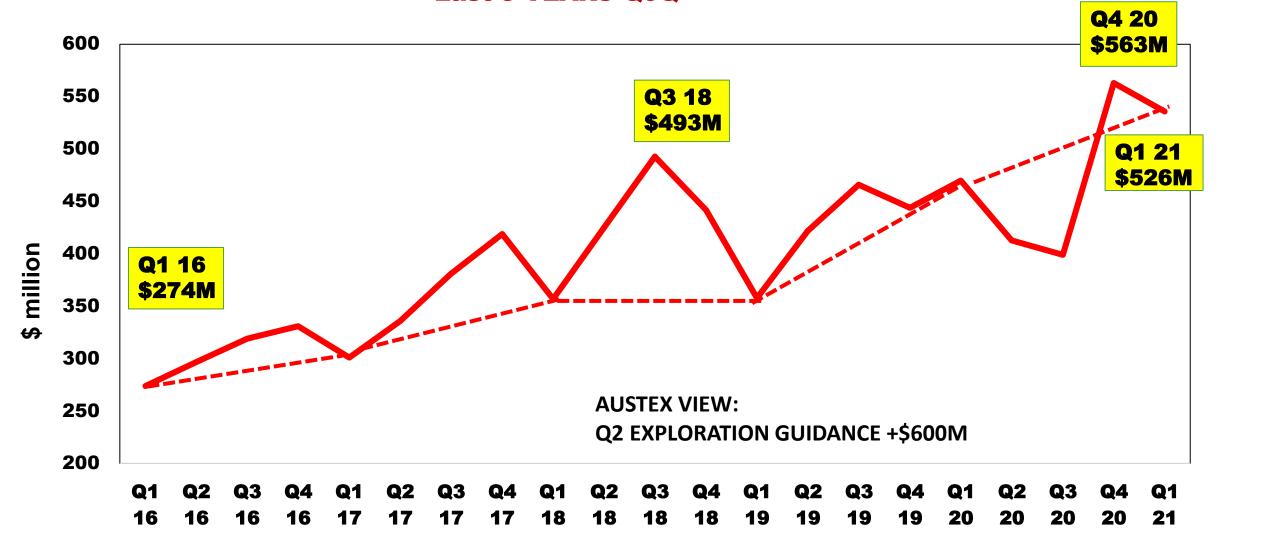

TRACKING Q1 EXPLORATION TOTAL

#### **COMMODITIES EXPLORATION EXPENDITURE Q1 21**

■ TOTAL EXPLORATION \$ Millions