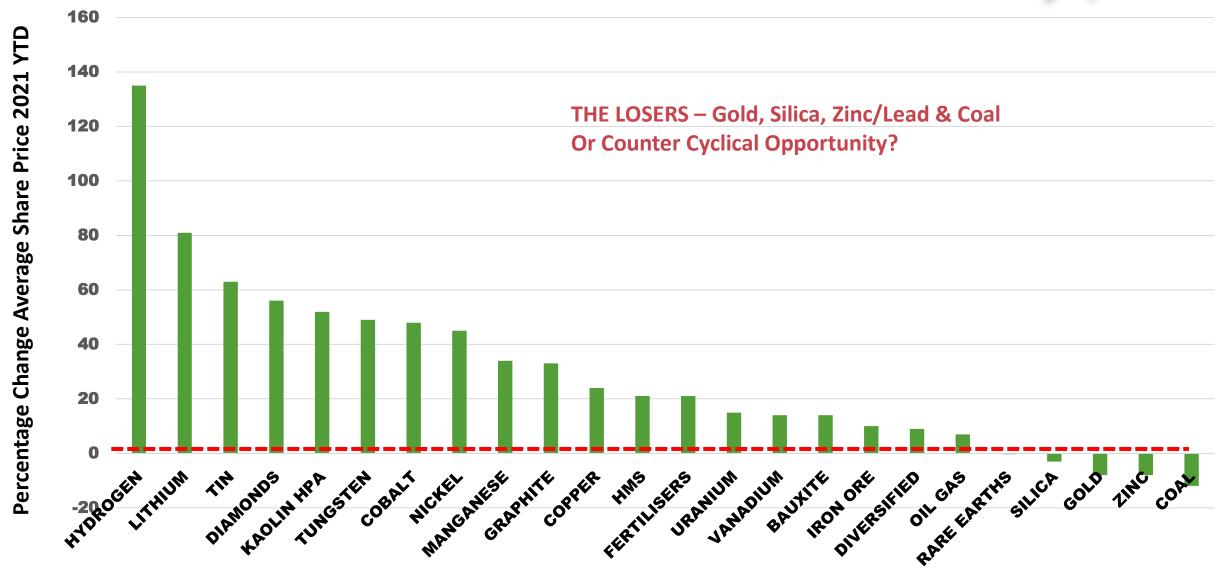

#### **SHARE PRICE CHANGE 2021 YTD**

■ Percentage Average Share Price Change 2021

# BIGGEST WINNERS 2021 YTD - ITS BEAUTIFUL BEING GREEN HYDROGEN & ZERO EMISSION PROMISES

China WINNER, WINNER

Atmosphere LOSER, LOSER

Exporting
Our Carbon,
sulphur,
trichlorides
etc

| CODE | 3 MONTHS<br>PRICE RISE | THE PROMISE                                                 |
|------|------------------------|-------------------------------------------------------------|
| PRL  | 1477%                  | Combining Renewables Gas & Blue Hydrogen – Coastal WA       |
| QEM  | 213%                   | Hydrogen from Toolebuc Oil Shales Qld                       |
| PH2  | 201%                   | Hydrogen Distribution Outlets E Coast Australia             |
| LIO  | 160%                   | Examining Hydrogen Potential Indonesia & Australia          |
| VUL  | 160%                   | Planning Zero Emission Geothermal + Lithium Brine – Germany |
| RLT  | 115%                   | Planning to produce Hydrogen/Helium Sth Africa              |
| HXG  | 100%%                  | Planning Hydrogen from Pedirka Basin NT                     |
| RLC  | 51%                    | Plan to produce Iron Ore using Biomass WA.                  |
| IRD  | 41%                    | Planning to produce Green Iron Ore Pellets Eyre Pen - SA    |
|      |                        |                                                             |

CLEAN GREEN PROMISE AVERAGE SHARE PRICE RISE 2021 IS +280%

**COMPARED TO THE AVERAGE FOR ALL RESOURCE COMPANIES + 6%** 

**AUSTEX DOES NOT RECOMMEND ANY COMPANIES** 

#### **COAL MIGHT BE AN OPPORTUNITY - DOWN 2% 2021 TO DATE**

| WORSE HIT 2021 TO DATE |                  |          |        |  |  |
|------------------------|------------------|----------|--------|--|--|
| ATU                    | ATRUM COAL       | CANADA   | -80.0% |  |  |
| MR1                    | MONTEM RESOURCES | CANADA   | -45.8% |  |  |
| TER                    | TERRACOM         | QLD MONG | -43.5% |  |  |
| CRN                    | CORONADO GLOBAL  | QLD USA  | -35.8% |  |  |