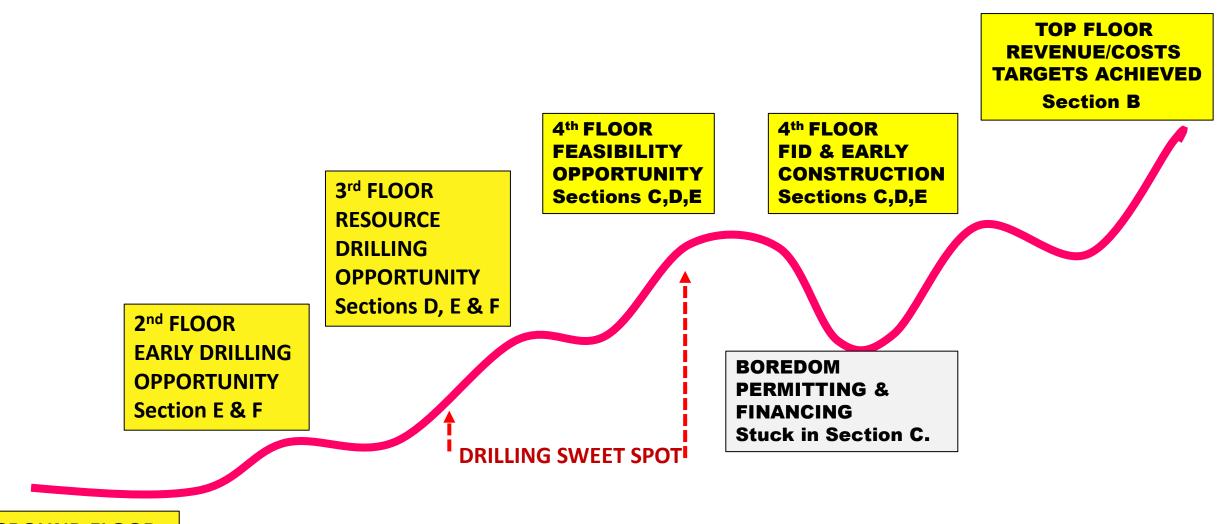

#### THE TYPICAL SHARE PRICE CURVE AS A RESOURCE PROJECT PROGRESSES

GROUND FLOOR
OPPORTUNITY
Section A.A1,G,H

AUSTEX DAILY – Keeps busy people informed across the Market On the key outcomes without the promotional bull.